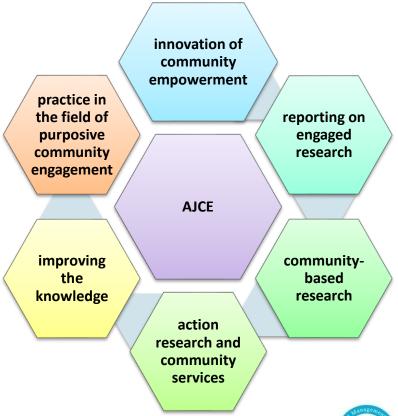

### **About the Journal (AJCE)**

focuses on **community engagement program** and the manuscript is about **applied science in community** to advance theories, research and practices related to all forms of outreach and engagement.

### About the Journal

ASEAN Journal of Community Engagement is a biannual refereed journal concerned with the practice and processes of community engagement. It provides a forum for academics, practitioners and community representatives to explore issues and reflect on practices relating to the full range of engaged activity. This journal is a peer-reviewed online journal dedicated to the publication of high quality research focused on research, implementation, of policy about community engagement.

ASEAN Journal of Community Engagement provides an opportunity to share detailed insights from different understandings and practices associated with community services. It provides an international forum for cross-disciplinary exchange of insights and ideas regarding community engagement for dissemination. ASEAN Journal of Community Engagement will published your work to international society of practitioners and researchers with interest in community engagement ... Read more »