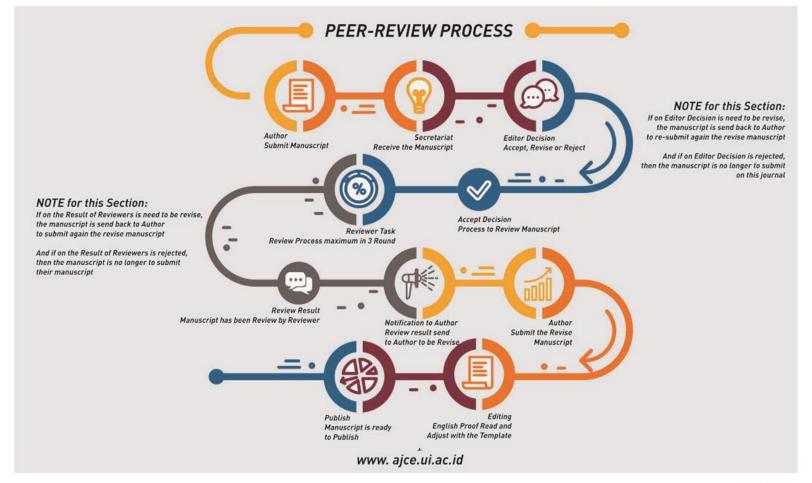

and researchers with interest in community engagement ... Read more »

Latest Issues of Community Engagement













SIGN IN

**& REGISTER** 

### ASEAN Journal of Community Engagement

**☆** HOME

**ABOUT▼** 

 ${\tt SUBMISSION}\, \textcolor{red}{\checkmark}$ 

OTHER-

**ANNOUNCEMENT** 

**ARCHIVES** 

SEARCH BY ▼

Search article

GO





#### Online Submissions

Registration and login are required to submit items online and to check the status of current submissions.

Already have a Username/Password for ASEAN Journal of Community Engagement? Go to Login

Need a Username/Password?

Go to Registration

Already logged in? Start new submission

Need Guiedance for Submission?

Manual Guide Book for Author

Template for Manuscript?

**Author Guideline** 







### Peer review process









### Mini Simposium AJCE 2019

- August 21, 2019, mThe Margo Hotel Depok
- Registration Link:

https://form.jotform.me/91247842693466

- Author Guideline:
  - http://ajce.ui.ac.id/page/author-guidelines
- Travel grants are available for selected participant (accommodation H-1 before conference).
- Selected paper will be published on AJCE
- Inquiries: ajce@ui.ac.id





DIREKTORAT RISET DAN PENGABDIAN KEPADA MASYARAKAT GEDUNG ILRC, LT. MEZZANINE, KAMPUS UNIVERSITAS INDONESIA, DEPOK, JAWA BARAT

021-7270152 ajce@ui.ac.id www.ajce.ui.ac.id

Contact Person: Azhar Firdaus 0812-8834-3153

### **NATIONAL**

#### MINI SYMPOSIUM | 2019

COMMUNITY ENGAGEMENT AND LAUNCHING OF COMMUNITY ENGAGEMENT JOURNAL ASSOCIATION IN INDONESIA

- Call for Papers 13 JULY 2019 13 MAY - 13 JUNE 2019
  - **Revie